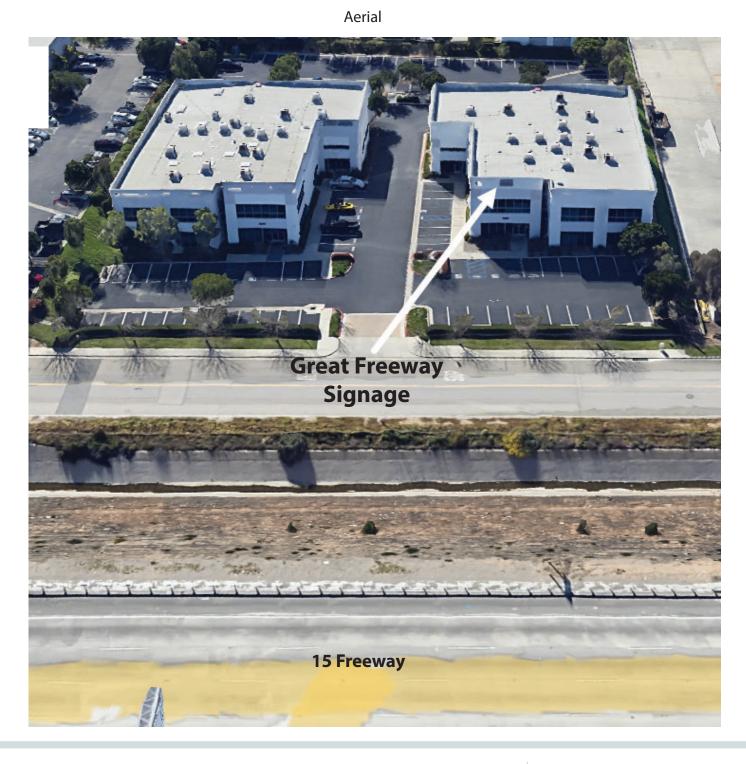

## Location

1860 Compton Avenue, Corona, CA 92881

## Features

- Two-Story, Freestanding Building
- Second Story: 5,023 SF
- One (1) Ground Level Door
- Possible 4,450 SF Warehouse
- Possible Fenced Yard
- Part of a 10 Acre Master-Planned Office Park
- Major I-15 Signage Visibility
- Professional Business Park Environment
- T-1 and DSL Available
- Concrete Tilt-Up Construction
- Fee Simple Parcel (No Association Fees)
- · Several Restaurant and Retail Amenities Nearby
- Easy Access to I-15 and 91 Freeways