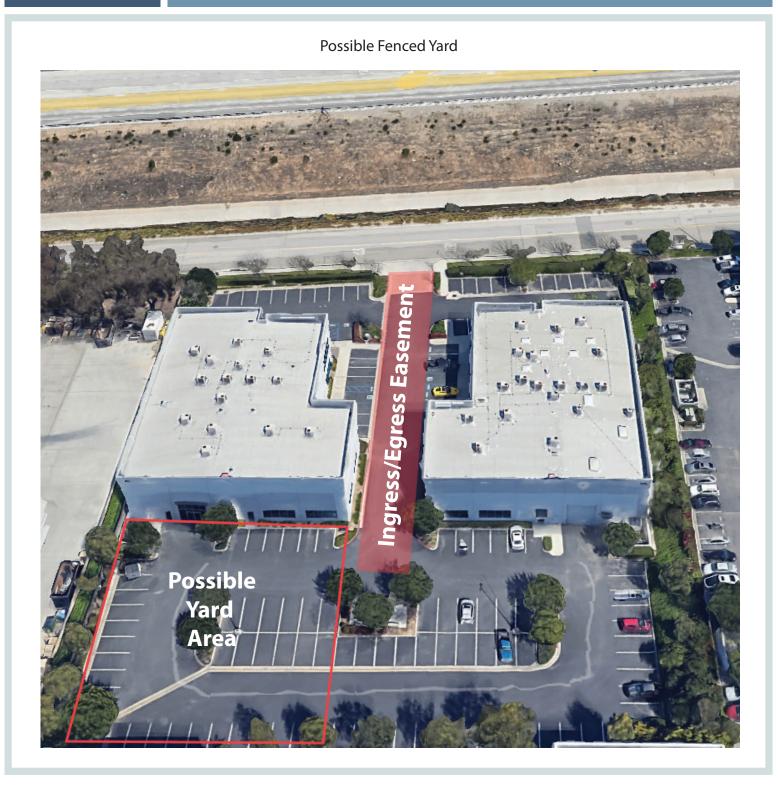

## Features

- Two-Story, Freestanding Building
- Second Story: 5,023 SF
- One (1) Ground Level Door
- Possible 4,450 SF Warehouse
- Possible Fenced Yard
- Part of a 10 Acre Master-Planned Office Park
- Major I-15 Signage Visibility
- Professional Business Park Environment
- T-1 and DSL Available
- Concrete Tilt-Up Construction
- Fee Simple Parcel (No Association Fees)
- · Several Restaurant and Retail Amenities Nearby
- Easy Access to I-15 and 91 Freeways