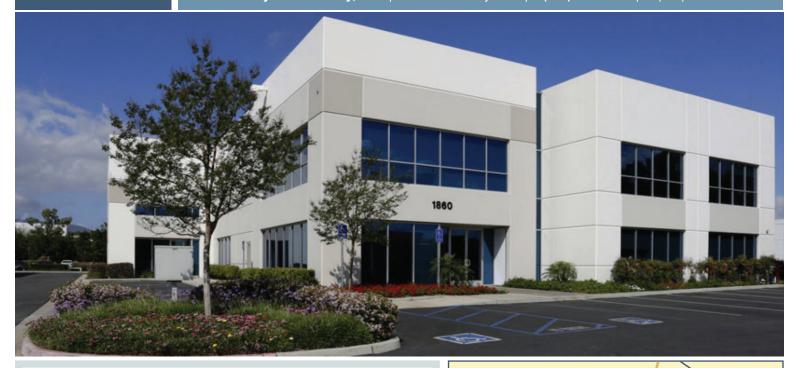

# 17,531 SF HIGH IMAGE OFFICE/R&D INDUSTRIAL BUILDING

## Location

1860 Compton Avenue, Corona, CA 92881

## Features

- Two-Story, Freestanding Building
- Second Story: 5,023 SF
- One (1) Ground Level Door
- Possible 4,450 SF Warehouse
- Possible Fenced Yard
- Part of a 10 Acre Master-Planned Office Park
- Major I-15 Signage Visibility
- Professional Business Park Environment
- T-1 and DSL Available
- Concrete Tilt-Up Construction
- Fee Simple Parcel (No Association Fees)
- · Several Restaurant and Retail Amenities Nearby
- Easy Access to I-15 and 91 Freeways