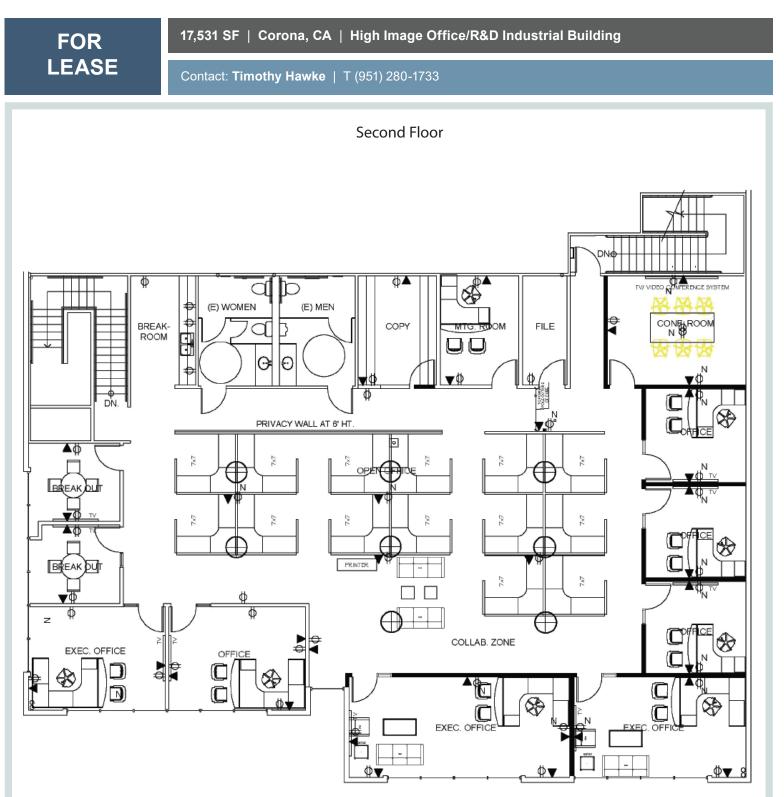

## Features

- Two-Story, Freestanding Building
- Second Story: 5,023 SF
- One (1) Ground Level Door
- Possible 4,450 SF Warehouse
- Possible Fenced Yard
- Part of a 10 Acre Master-Planned Office Park
- Major I-15 Signage Visibility
- Professional Business Park Environment
- T-1 and DSL Available
- Concrete Tilt-Up Construction
- Fee Simple Parcel (No Association Fees)
- · Several Restaurant and Retail Amenities Nearby
- Easy Access to I-15 and 91 Freeways

### **DRE Information**

FOR LEASE 17,531 SF | Corona, CA | High Image Office/R&D Industrial Building

Contact: Timothy Hawke | T (951) 280-1733