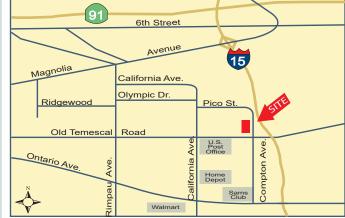

# 17,531 SF | Corona, CA | High Image Office/R&D Industrial Building

FOR LEASE

Presented by Strata Realty, Inc. | www.stratarealty.com | T (951) 280-1733 | F (951) 280-1739



# 17,531 SF HIGH IMAGE OFFICE/R&D INDUSTRIAL BUILDING

## Location

1860 Compton Avenue, Corona, CA 92881

## Features

- Two-Story, Freestanding Building
- Second Story: 5,023 SF
- One (1) Ground Level Door
- Possible 4,450 SF Warehouse
- Possible Fenced Yard
- Part of a 10 Acre Master-Planned Office Park
- Major I-15 Signage Visibility
- Professional Business Park Environment
- T-1 and DSL Available
- Concrete Tilt-Up Construction
- Fee Simple Parcel (No Association Fees)
- · Several Restaurant and Retail Amenities Nearby
- Easy Access to I-15 and 91 Freeways



# Contact:

Timothy Hawke, SIOR (951) 280-1733 | thawke@stratarealty.com

## Strata Realty | 2433 Pomona Road, Corona , CA 92878 | www.stratarealty.com

The information contained herein was obtained from third parties, and it has not been independently verified by the real estate brokers. Buyers/tenants should have the experts of their choice inspect the property and verify all information. Real estate brokers are not qualified to act as or select experts to legal, tax, environment, building construction, soil-drainage or other such matters. Copyright © 2009 Strata Realty. All rights reserved

## **DRE Information**



FOR LEASE 17,531 SF | Corona, CA | High Image Office/R&D Industrial Building

# Contact: Timothy Hawke | T (951) 280-1733



## Strata Realty | 2433 Pomona Road, Corona ,