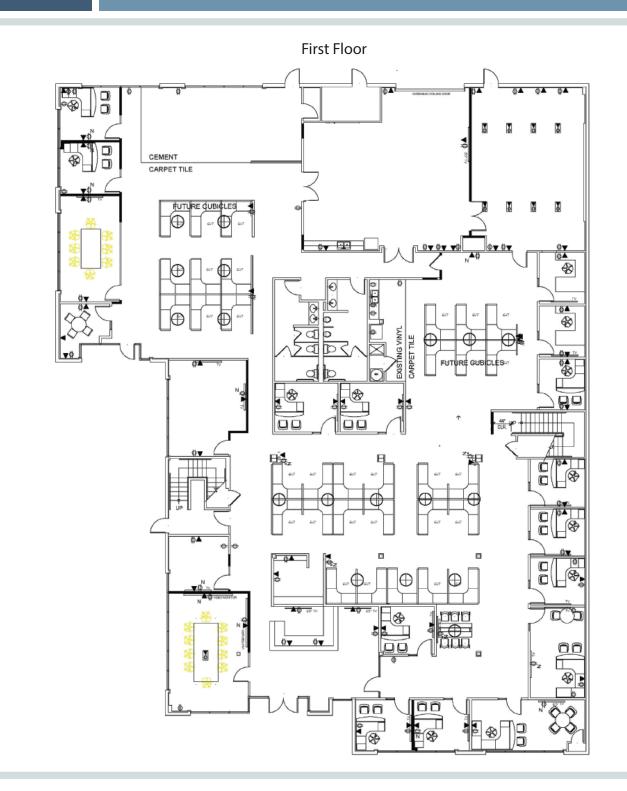

## Features

- Two-Story, Freestanding Building
- Second Story: 5,023 SF
- One (1) Ground Level Door
- Possible 4,450 SF Warehouse
- Possible Fenced Yard
- Part of a 10 Acre Master-Planned Office Park
- Major I-15 Signage Visibility
- Professional Business Park Environment
- T-1 and DSL Available
- Concrete Tilt-Up Construction
- Fee Simple Parcel (No Association Fees)
- · Several Restaurant and Retail Amenities Nearby
- Easy Access to I-15 and 91 Freeways

## **DRE Information**

FOR LEASE 17,531 SF | Corona, CA | High Image Office/R&D Industrial Building